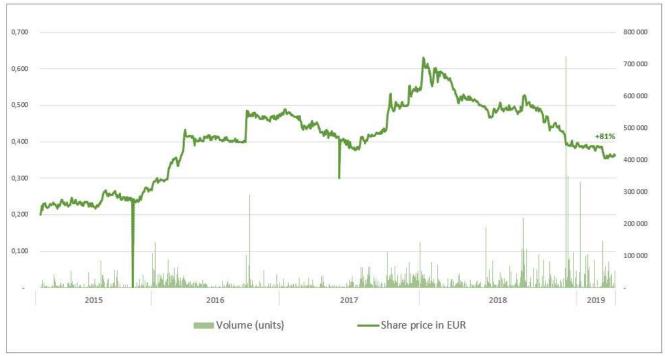

The Company's shares are also traded on the Warsaw Stock Exchange.

Information about the Company's shares trading on the NASDAQ Vilnius.

|                  | Р     | rice, EUR |              | Date of last | Total turnover |              |  |
|------------------|-------|-----------|--------------|--------------|----------------|--------------|--|
| Reporting period | max   | min       | Last session | session      | Units          | EUR, million |  |
| 2019 I quarter   | 0.398 | 0.352     | 0.362        | 2019.03.29   | 1.814.224      | 0.683        |  |

(All amounts are in EUR thousand, unless stated otherwise)

Data about securities traded on regulated markets (continued)

AUGA group, AB share price variance (Eur) and Volume for the period of 1 January 2015 to 31 March 2019.

Source: NASDAQ Vilnius stock exchange