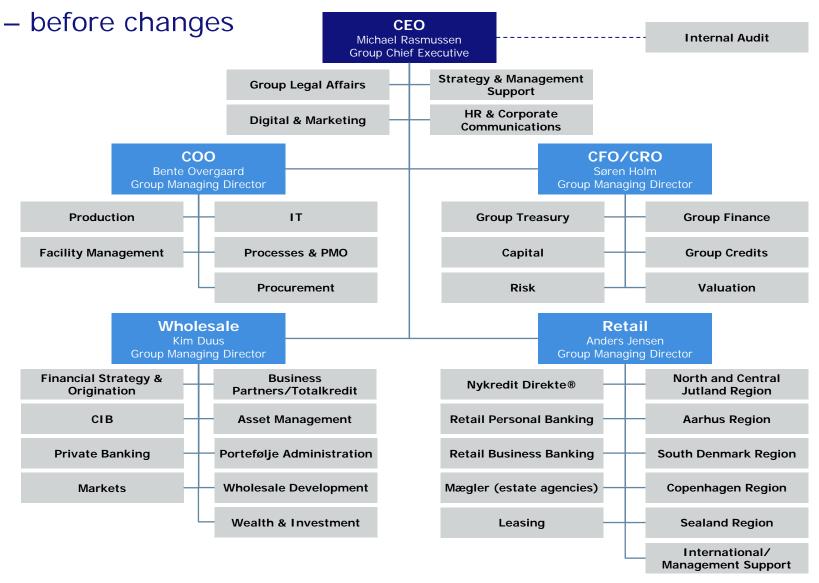

### Summary of adjustments:

- The former CFO/CRO area will be split up. The CRO area, focusing on capital, credits and regulatory affairs etc, will become an independent area headed by Group Managing Director Søren Holm.
- The CFO area will be merged with the COO area to become the CFO/COO area. Totalkredit, formerly part of the Wholesale division, will also become part of the CFO/COO area. David Hellemann will join Nykredit on 1 September 2016 as Group Managing Director responsible for the CFO/COO area.
- Bente Overgaard, who was formerly responsible for the COO area as Group Managing Director, has decided to leave Nykredit as a consequence of the changes. She will therefore leave the Group Executive Board and the Boards of Directors of Nykredit Bank and Totalkredit.

# After the changes, Nykredit's Group Executive Board will consist of:

- Michael Rasmussen, Group Chief Executive, CEO area
- Kim Duus, Group Managing Director, Wholesale
- David Hellemann, Group Managing Director, CFO/COO area
- Søren Holm, Group Managing Director, CRO area
- Anders Jensen, Group Managing Director, Retail

# Nykredit organisational chart

Nykredit organisational chart - as at 1 September 2016 **CEO Internal Audit** Michael Rasmussen **Group Chief Executive** Strategy & Management **Group Legal Affairs** Support **HR & Corporate Digital & Marketing** Communications CFO/COO **CRO** David Hellemann Søren Holm **Group Managing Director Group Managing Director Business** IT **Group Treasury Group Credits** Partners/Totalkredit **Group Finance Processes & PMO** Capital Risk **Facility Management Procurement** Valuation Wholesale Retail Kim Duus Anders Jensen **Group Managing Director Group Managing Director** Financial Strategy & **North and Central Asset Management** Nykredit Direkte® Origination **Jutland Region** CIB Portefølje Administration **Retail Personal Banking Aarhus Region Private Banking** Wholesale Development Retail Business Banking **South Denmark Region** Markets Wealth & Investments Mægler (estate agencies) Copenhagen Region